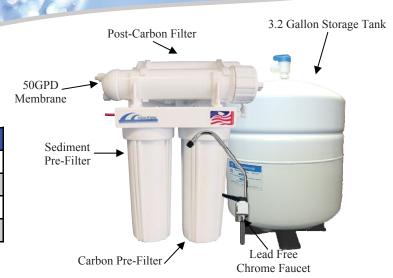

## **Sediment Filter**

Removes dirt, sediments, sand, rust and other physical particles

### Membrane

Reduces 93-97% of total dissolved solids (TDS) and other contaminants.

### Carbon Filter

Removes chlorine, Chloramines, tastes, odors and other chemicals

#### **Post-Carbon Filter**

Removes dissolved gases, tastes and odors that may be present in the holding tank

5-Year Warranty